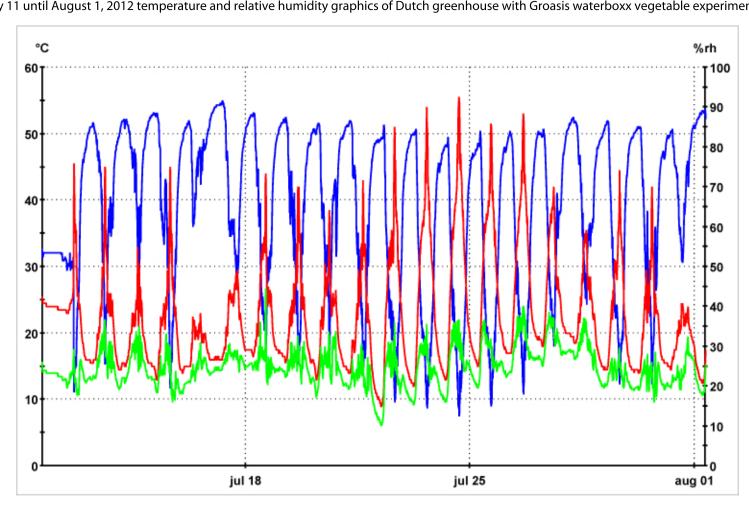

## The balancing effect on temperatures of the Groasis waterboxx

These graphs compare the greenhouse climate and the micro-climate in the Groasis waterboxx tube opening at the same moment

EasyLog USB outside the waterboxx

July 11 until August 1, 2012 temperature and relative humidity graphics of Dutch greenhouse with Groasis waterboxx vegetable experiment

From:- 11 July 2012 16:21:47 To:- 01 August 2012 08:06:47

point

Humidity