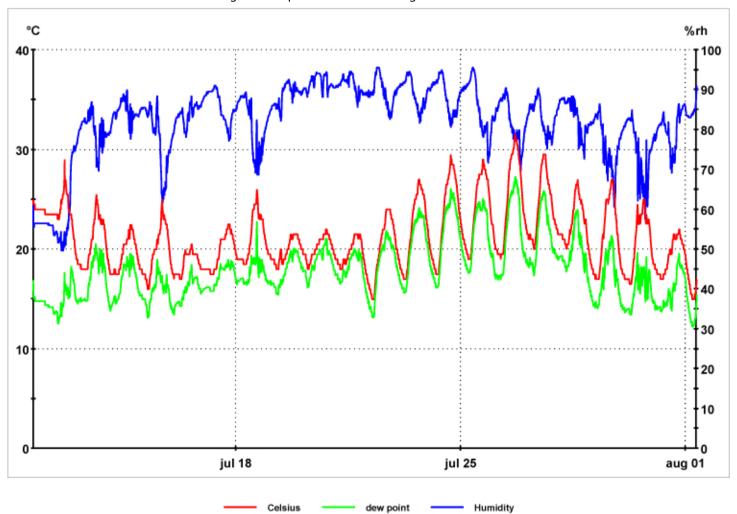

## The balancing effect on temperatures of the Groasis waterboxx

These graphs compare the greenhouse climate and the micro-climate in the Groasis waterboxx tube opening at the same moment

EasyLog USB outside the waterboxx

EasyLog USB inside the waterboxx

Celsius

July 11 until August 1, 2012 temperature and relative humidity graphics inside the tube opening of the Groasis waterboxx with vegetable experiment in the same greenhouse

From:- 11 July 2012 16:23:04 01 August 2012 08:08:04 To:-

ew point

Celsius